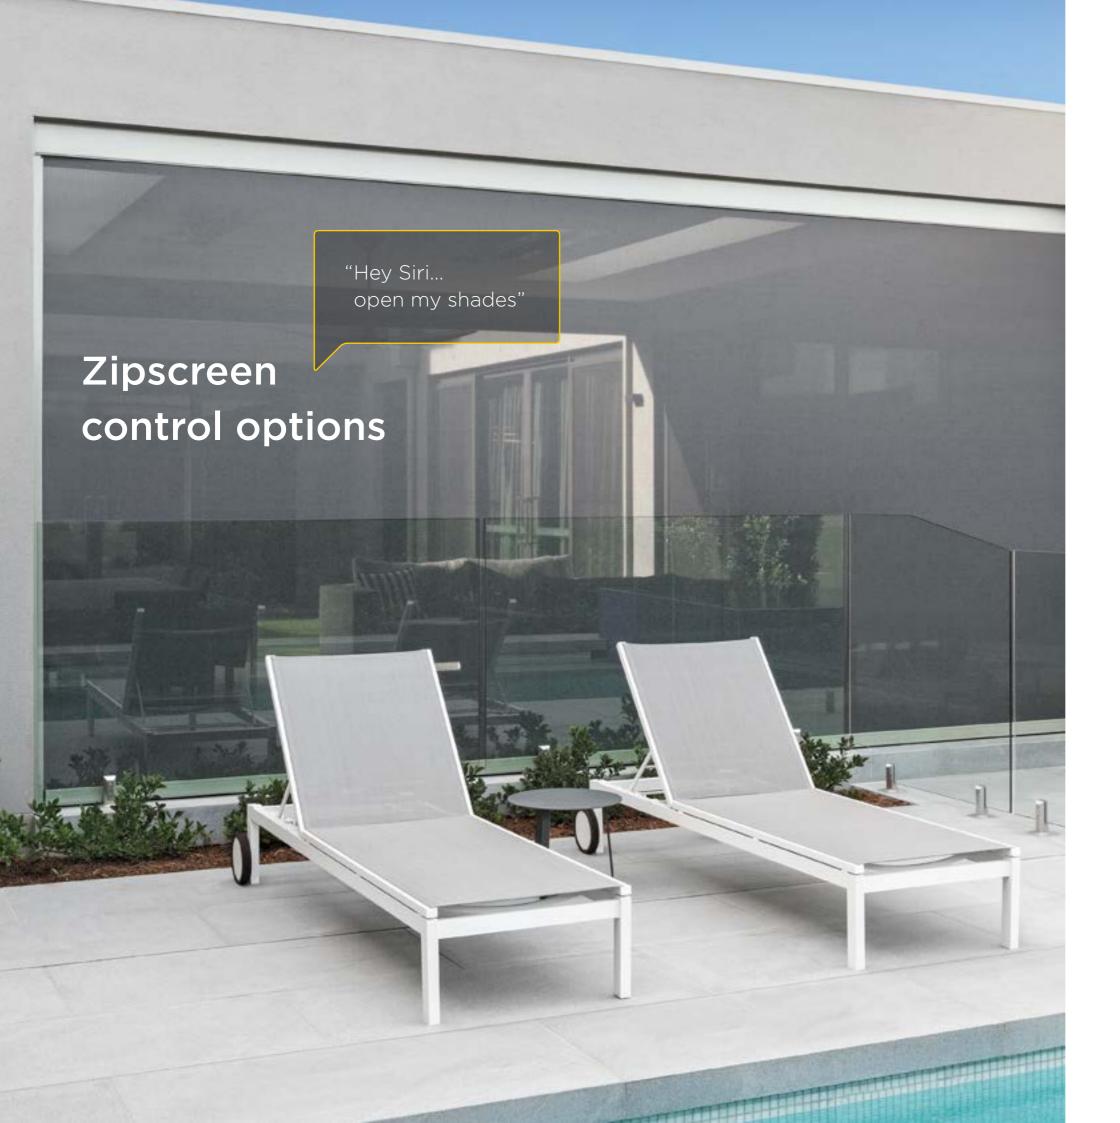

### Motorised

Power your Zipscreen with the premium Automate FT motor. Enjoy effortless and convenient operation with the simple touch of a button or handsfree voice control.

Smartphone control

Voice control