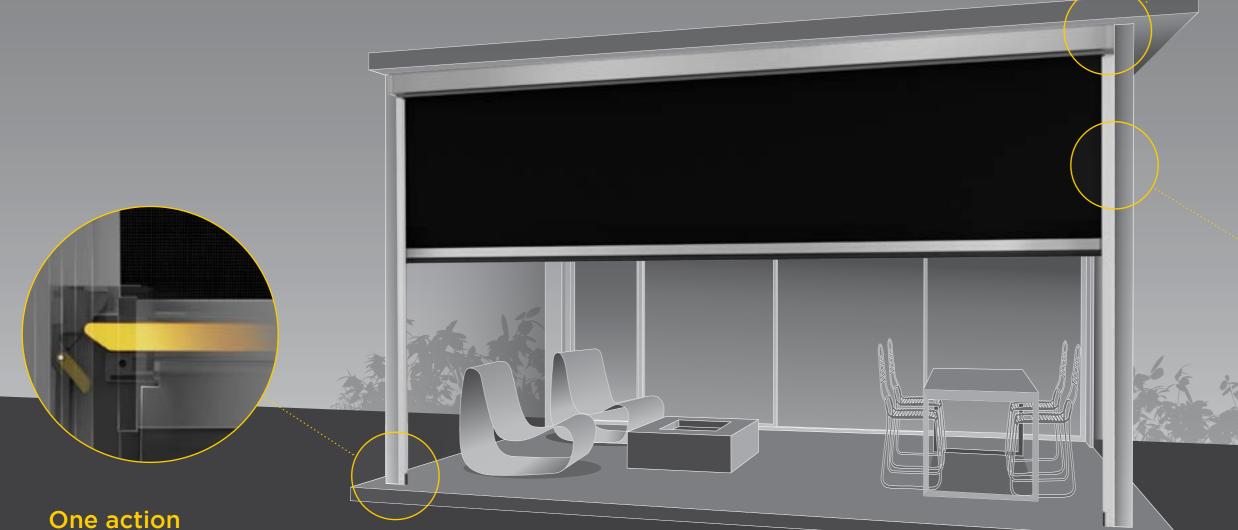

# Ultra-Lock

Exclusive to Zipscreen, the patented Ultra-Lock is a hidden locking mechanism that integrates into the side channel of the system. The result? A secure and tensioned blind with an ultra-smooth taut fabric finish.

# Hidden fabric retention

Concealed within the channels, z-LOCK™ securely fastens the fabric in position creating a strong, streamlined finish. With precision integration, the zip-guided system ensures zero gaps between the fabric and channel while ensuring an effortless operation.