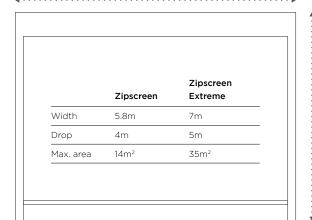

## The Zipscreen difference

Zipscreen is Australian designed and manufactured and features the latest in technological innovation ensuring the finest outdoor shade solution.

Your custom designed blinds can be made in widths up to 5.8 metres or an impressive 7 metres with Zipscreen Extreme, offering you an external solution to fit almost any area.