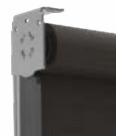

# Hidden fabric retention

Concealed within the channels, z-LOCK™ securely fastens the fabric in position creating a strong, streamlined finish. With precision integration, the zip-guided system ensures zero gaps between the fabric and channel while ensuring an effortless operation.

# Ultra-Lock

Exclusive to Zipscreen, the patented Ultra-Lock is a hidden locking mechanism that integrates into the side channel of the system. The result? A secure and tensioned blind with an ultra-smooth taut fabric finish.