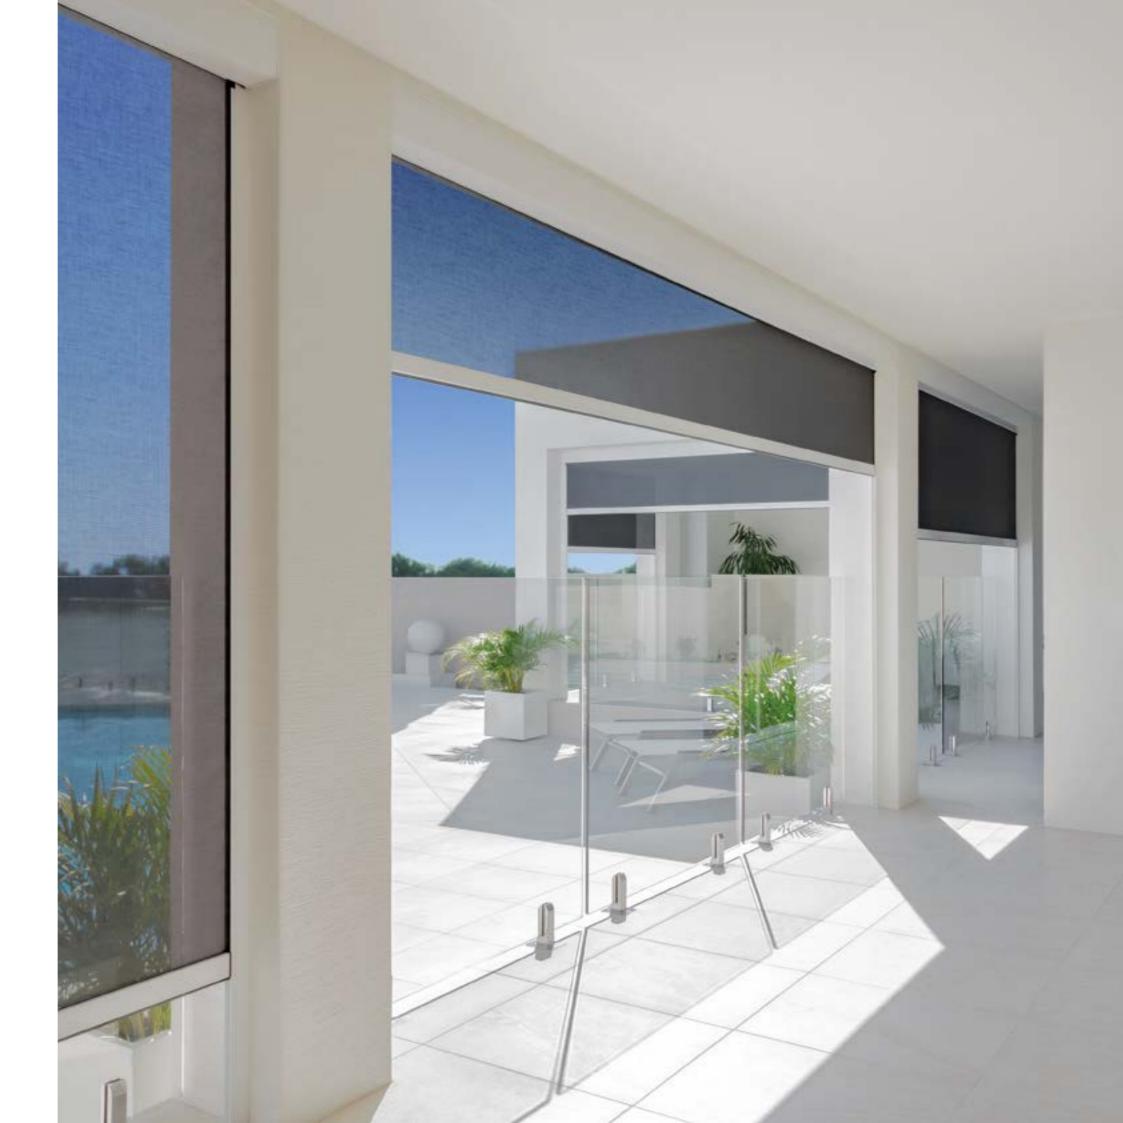

# Customised headbox configuration

Zipscreen's head boxes are manufactured rom high-quality aluminium featuring a modern, square profile. Take advantage of the versatile installation options offering either a full/semi-enclosed cassette or fascia configuration.

# Hidden fabric retention

Concealed within the channels, z-LOCK™ securely fastens the fabric in position creating a strong, streamlined finish. With precision integration, the zip-guided system ensures zero gaps between the fabric and channel while ensuring an effortless operation.

# Ultra-Lock

Exclusive to Zipscreen, the patented Ultra-Lock is a hidden locking mechanism that integrates into the side channel of the system. The result? A secure and tensioned blind with an ultra-smooth taut fabric finish.