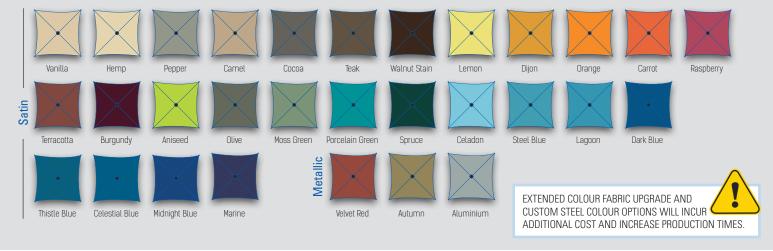

### EXTENDED COLOUR UPGRADE OPTIONS - SERGE-FERRARI SOLTIS 502

<sup>\*</sup> Standard White Umbrellas: Centra & Leva use Mehler FR700 fabric, Porta uses Soltis 502.