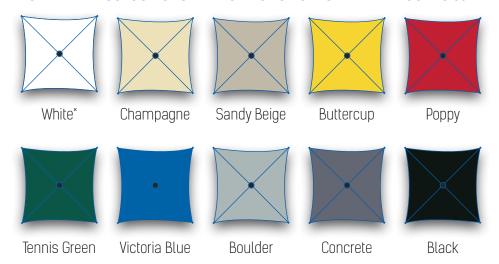

# Colours, Patterns & Logos

MakMax Architectural Umbrellas

Customise your umbrellas to be as unique as your venue. MakMax can offer you bespoke design options;

- » Choose a wide range of colours from premium membrane suppliers.
- » Upgrade your steel columns with complementary, bold colours.
- » Add vinyl cut logos to promote your brand.
- » Custom Digital Printing allows for patterns and unique designs.









Design. Engineer. Fabricate. Install.



# MakMax Umbrella Colour Range

## STANDARD COLOUR UPGRADE OPTIONS - SERGE-FERRARI SOLTIS 502



# STEEL COLOURS - RAL (for custom steel colours - visit www.RALcolor.com)



### EXTENDED COLOUR UPGRADE OPTIONS - SERGE-FERRARI SOLTIS 502



<sup>\*</sup> Standard White Umbrellas: Centra & Leva use Mehler FR700 fabric, Porta uses Soltis 502.

#### THE MAKMAX AUSTRALIA DIFFERENCE;

- » Designed and engineering in Australia.
- » Available world-wide through MakMax Group companies and our network of local agents and installers.
- » A commitment to quality, the environment & safety; ISO certification ISO 9001, ISO 14001, ISO 45001.

For more information or to enquire about a MakMax Commercial Umbrella contact Shade Solutions QLD - www.shadesolutionsqld.com.au