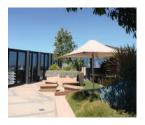

### LIGHTWEIGHT PORTABLE UMBRELLA

The Porta umbrella is collapsible, portable and ideal for applications where persistent wind in not a factor. Small and light, Porta is great for street furniture, as well as cafes, restaurants and bars without a permanent alfresco area.