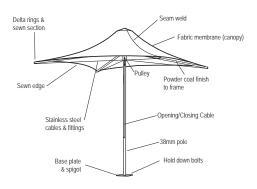

#### MEMBRANE

» The tensile membrane canopy is fabricated from long-life, 100% UV stablised, waterproof, architectural-grade PVC (coated polyester fabric with a PVDF finish to both sides).

#### STEEL FRAME

» Umbrella frame is made from tubular steel, finished with a four-layer powdercoat protection system.

#### HARDWARE

- » Umbrellas canopy is tensioned with stainless steel under arm cables.
- » All hardware inclusive of nuts, bolts, washers, and rigging screws are stainless steel.
- » Arm end plugs are UV resistant nylon.
- » Top hats are spun aluminium with polyester powdercoat.