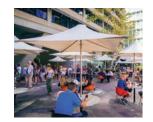

### LIGHTWEIGHT PORTABLE UMBRELLA

The Porta umbrella is collapsible, portable and ideal for applications where persistent wind in not a factor. Small and light, Porta is great for street furniture, as well as cafes, restaurants and bars without a permanent alfresco area.

- The Porta umbrella is 2.1m. »
- Porta umbrella is square. »
- Steel frame with 4-step powdercoat protection system. »
- 38mm diameter central pole will fit through most outdoor tables. »
- Small enough to be moved, yet durable enough to be left up for extended periods. » We recommend closing your Porta umbrella if subjected to moderate wind.