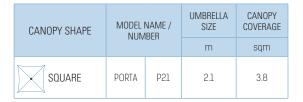

- The Porta umbrella is 2.1m. »
- Porta umbrella is square. »
- Steel frame with 4-step powdercoat protection system. »
- 38mm diameter central pole will fit through most outdoor tables. »
- Small enough to be moved, yet durable enough to be left up for extended periods. » We recommend closing your Porta umbrella if subjected to moderate wind.