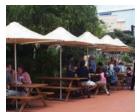

### LIGHTWEIGHT PORTABLE UMBRELLA

The Porta umbrella is collapsible, portable and ideal for applications where persistent wind in not a factor. Small and light, Porta is great for street furniture, as well as cafes, restaurants and bars without a permanent alfresco area.

- The Porta umbrella is 2.1m. »
- Porta umbrella is square. »
- Steel frame with 4-step powdercoat protection system. »
- 38mm diameter central pole will fit through most outdoor tables. »
- Small enough to be moved, yet durable enough to be left up for extended periods. » We recommend closing your Porta umbrella if subjected to moderate wind.