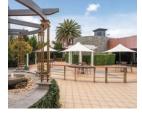

### LIGHTWEIGHT PORTABLE UMBRELLA

The Porta umbrella is collapsible, portable and ideal for applications where persistent wind in not a factor. Small and light, Porta is great for street furniture, as well as cafes, restaurants and bars without a permanent alfresco area.

- The Porta umbrella is 2.1m. »
- Porta umbrella is square. »
- Steel frame with 4-step powdercoat protection system. »
- 38mm diameter central pole will fit through most outdoor tables. »
- Small enough to be moved, yet durable enough to be left up for extended periods. » We recommend closing your Porta umbrella if subjected to moderate wind.