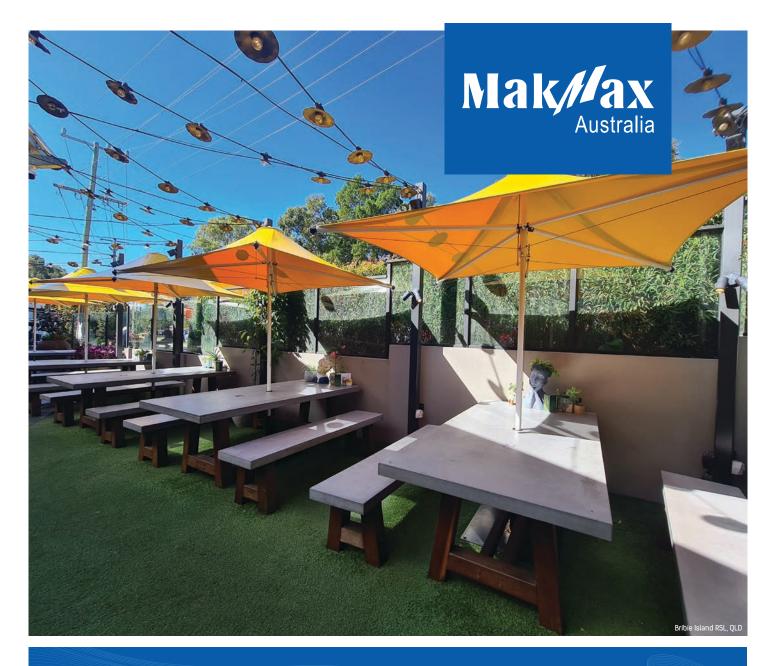

### LIGHTWEIGHT PORTABLE UMBRELLA

The Porta umbrella is collapsible, portable and ideal for applications where persistent wind in not a factor. Small and light, Porta is great for street furniture, as well as cafes, restaurants and bars without a permanent alfresco area.

- The Porta umbrella is 2.1m. »
- Porta umbrella is square. »
- Steel frame with 4-step powdercoat protection system. »
- 38mm diameter central pole will fit through most outdoor tables. »
- Small enough to be moved, yet durable enough to be left up for extended periods. » We recommend closing your Porta umbrella if subjected to moderate wind.