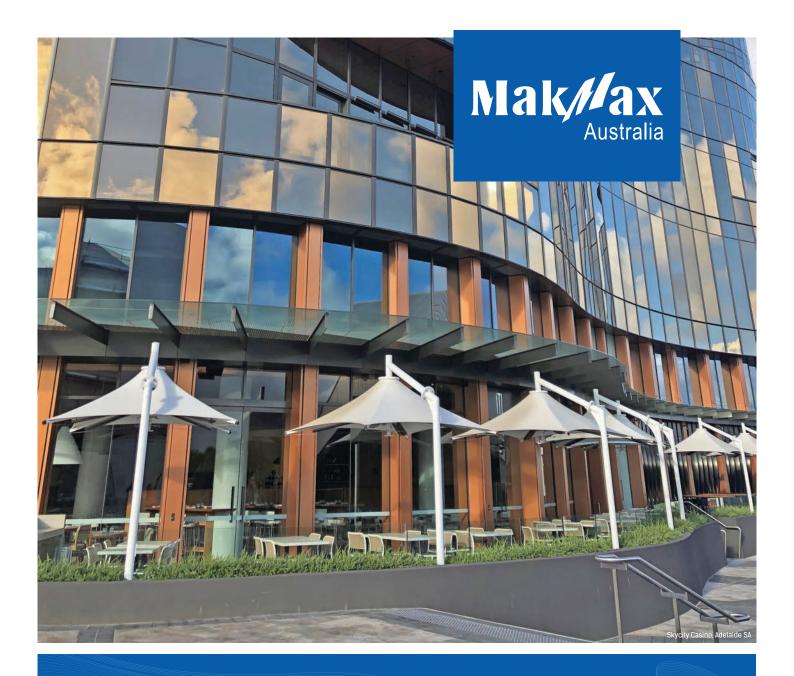

# CANTILEVER SUPPORT PERMANENT UMBRELLA

The cantilevered pole on the Leva range of umbrellas allows for maximised use of space. Ideal for applications where a central column is not practical, such as over a pool. The Leva is also perfect for alfresco dining applications, offering shelter without the need for a column through the table.

- » Leva umbrella models are available in two sizes 2.7m and 3.2m.
- » Leva umbrellas are square.
- » Wind rated to 120km/hr.
- » Steel frame with 4-step powdercoat protection system.
- » Wall mounting, swivel boom and double canopy options available.
- » Installed as a permanent umbrella, Leva canopies can be closed in the event of severe weather.