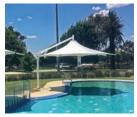

# CANTILEVER SUPPORT PERMANENT UMBRELLA

The cantilevered pole on the Leva range of umbrellas allows for maximised use of space. Ideal for applications where a central column is not practical, such as over a pool. The Leva is also perfect for alfresco dining applications, offering shelter without the need for a column through the table.

- » Leva umbrella models are available in two sizes 2.7m and 3.2m.
- » Leva umbrellas are square.
- » Wind rated to 120km/hr.
- » Steel frame with 4-step powdercoat protection system.
- » Wall mounting, swivel boom and double canopy options available.
- » Installed as a permanent umbrella, Leva canopies can be closed in the event of severe weather.