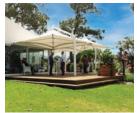

# CANTILEVER SUPPORT PERMANENT UMBRELLA

The cantilevered pole on the Leva range of umbrellas allows for maximised use of space. Ideal for applications where a central column is not practical, such as over a pool. The Leva is also perfect for alfresco dining applications, offering shelter without the need for a column through the table.

- » Leva umbrella models are available in two sizes 2.7m and 3.2m.
- » Leva umbrellas are square.
- » Wind rated to 120km/hr.
- » Steel frame with 4-step powdercoat protection system.
- » Wall mounting, swivel boom and double canopy options available.
- » Installed as a permanent umbrella, Leva canopies can be closed in the event of severe weather.