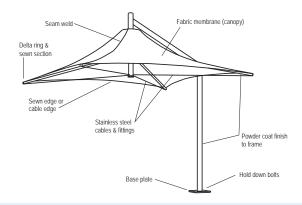

#### **MEMBRANE**

» The tensile membrane canopy is fabricated from long-life, 100% UV stablised, waterproof, architectural-grade PVC (coated polyester fabric with a PVDF finish to both sides).

#### STEEL FRAME

- » The structure employs tubular steel components finished with a fourlayer powdercoat protection system.
- » Choose from a wide range of steel powdercoat colours.
- » Standard, wall mounted, swivel/rotating boom or double boom columns are available.

# **HARDWARE**

- » Umbrellas canopy is tensioned with stainless steel under arm cables.
- » All hardware inclusive of nuts, bolts, washers, and rigging screws are stainless steel.
- » Arm end plugs are UV resistant nylon.
- » Top hats are spun aluminium with polyester powdercoat.