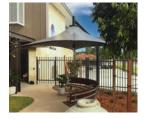

# CANTILEVER SUPPORT PERMANENT UMBRELLA

The cantilevered pole on the Leva range of umbrellas allows for maximised use of space. Ideal for applications where a central column is not practical, such as over a pool. The Leva is also perfect for alfresco dining applications, offering shelter without the need for a column through the table.

- » Leva umbrella models are available in two sizes 2.7m and 3.2m.
- » Leva umbrellas are square.
- » Wind rated to 120km/hr.
- » Steel frame with 4-step powdercoat protection system.
- » Wall mounting, swivel boom and double canopy options available.
- » Installed as a permanent umbrella, Leva canopies can be closed in the event of severe weather.