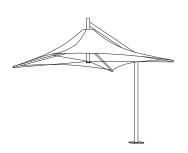

# Leva Umbrella Range

MakMax Architectural Umbrellas

# CANTILEVER SUPPORT PERMANENT UMBRELLA

The cantilevered pole on the Leva range of umbrellas allows for maximised use of space. Ideal for applications where a central column is not practical, such as over a pool. The Leva is also perfect for alfresco dining applications, offering shelter without the need for a column through the table.

- » Leva umbrella models are available in two sizes 2.7m and 3.2m.
- » Leva umbrellas are square.
- » Wind rated to 120km/hr.
- » Steel frame with 4-step powdercoat protection system.
- » Wall mounting, swivel boom and double canopy options available.
- » Installed as a permanent umbrella, Leva canopies can be closed in the event of severe weather.