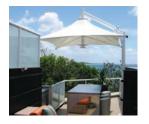

# CANTILEVER SUPPORT PERMANENT UMBRELLA

The cantilevered pole on the Leva range of umbrellas allows for maximised use of space. Ideal for applications where a central column is not practical, such as over a pool. The Leva is also perfect for alfresco dining applications, offering shelter without the need for a column through the table.

- » Leva umbrella models are available in two sizes 2.7m and 3.2m.
- » Leva umbrellas are square.
- » Wind rated to 120km/hr.
- » Steel frame with 4-step powdercoat protection system.
- » Wall mounting, swivel boom and double canopy options available.
- » Installed as a permanent umbrella, Leva canopies can be closed in the event of severe weather.